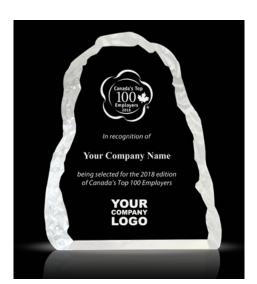

## ORDER FORM 2018

**CANADA'S TOP 100 EMPLOYERS CRYSTAL AWARD** 

|                                                                  |              | Qua     | ntity  |
|------------------------------------------------------------------|--------------|---------|--------|
| Unit Pricing                                                     |              | English | French |
| 1-2 pcs \$125.00 ea. Orders under 3 plaques add \$80 set-up fee. |              |         |        |
| 3-5 pcs                                                          | \$105.00 ea. |         |        |
| 6-10 pcs                                                         | \$95.00 ea.  |         |        |
| 11-19 pcs                                                        | \$90.00 ea.  |         |        |
| 20+ pcs                                                          | \$85.00 ea.  |         |        |

| $\overline{}$ | $DIF\Delta SF$ | PRINT C | IFARIV |
|---------------|----------------|---------|--------|
|               |                |         |        |

Company name to appear on award.

| Shipping address | Billing address (if different from shipping) |  |
|------------------|----------------------------------------------|--|
|                  |                                              |  |
|                  |                                              |  |
| Contact name     |                                              |  |
| Phone            | Fax                                          |  |
| Email            |                                              |  |

Please email an EPS/Vector file of your company logo to: Top100Employers@salesdynamics.com

\*If an EPS/Vector file of your logo is not available, we will be happy to assist in creating vector art for you. An art charge may apply.